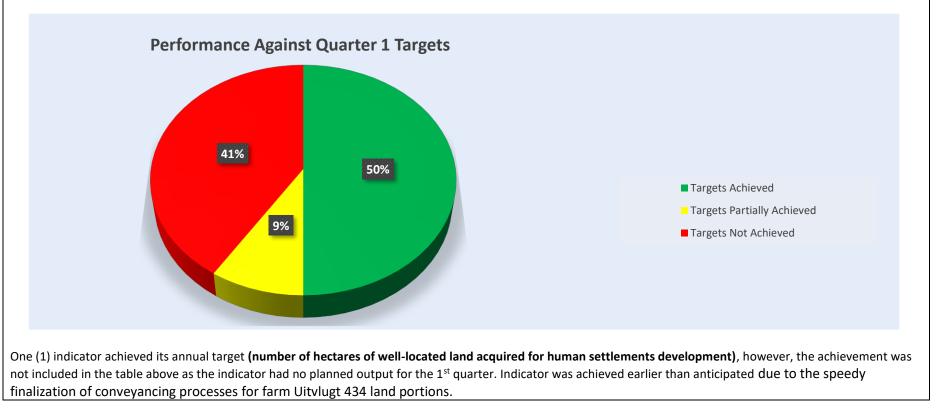

#### [i] EXECUTIVE SUMMARY

The Department planned to achieve 22 targets across its four (4) programmes, **11 (50%)** targets were fully achieved, whilst **2 (9%)** targets were partially achieved and **9** (**41%**) were not achieved and at various levels of implementation. The unachieved targets will be carried over to the next quarter. Close monitoring of delivery/ implementation programmes will be conducted to allow the Department to address the delivery shortfall, while implementing the targets of the subsequent quarters.